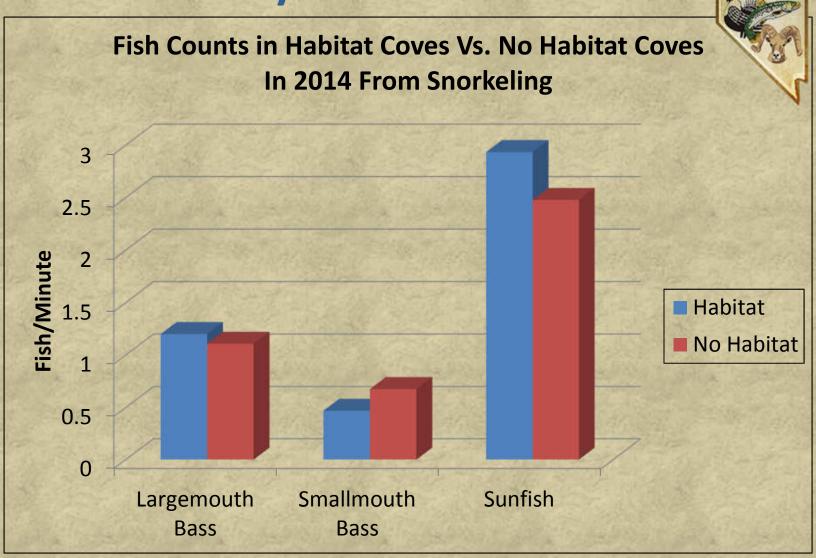

da Department of Wildlife**



# Lake Mohave Habitat Enhancement Project

Mitch Urban Lake Mohave Biologist 2015 C.R.A.B. Meeting

## **2014 Accomplishments**

Placed 18 PVC structures, 19 poly shrubs
 and 50 brush bundles

- Total To Date
  - 173 assorted brush bundles
  - 96 PVC Structures
  - 88 pallet and brush A-frames
  - 24 pallet structures
  - 24 Poly Shrubs
  - 25 loads of Christmas trees Approx. 625 trees
- 54 SCUBA surveys and 21 snorkel surveys
  - SCUBA surveys every month
  - Snorkel surveys June Nov
- Electro-shocked 3 habitat sites and 2 nonhabitat sites in the fall

EXPERIENCE NEVADA'S WILDLIFE











Poly Shrubs



EXPERIENCE NEVADA'S WILDLIFE



Is there a preference over habitat type by species?



EXPERIENCE NEVADA'S WILDLIFE







## **Snorkel Survey Results**



# **Electro-shocking Survey Results**



# **Electro-shocking Survey Results**



# **Electro-shocking Survey Results**



## **Observations from surveys**

- When there is a thermocline present fish only use habitat that is above it not below
- Water visibility never cleared up from fall algae spike
- Striped bass observed and captured during surveys
- Gizzard and threadfin shad present in the lake



# **Acknowledgements**

- Arizona Game and Fish
- National Park Service
- Bureau of Reclamation
  - MSCP Fisheries Group
- Arizona State Prison
- Numerous Volunteers



#### **Nevada Department of Wildlife**



## **Lake Mohave Annual Sport Fish Surveys**

Mitch Urban Lake Mohave Biologist 2015 C.R.A.B. Meeting

# **2014 Accomplishments**

- Cooperation by NDOW, AGF, NPS, USBR, and USFWS
-