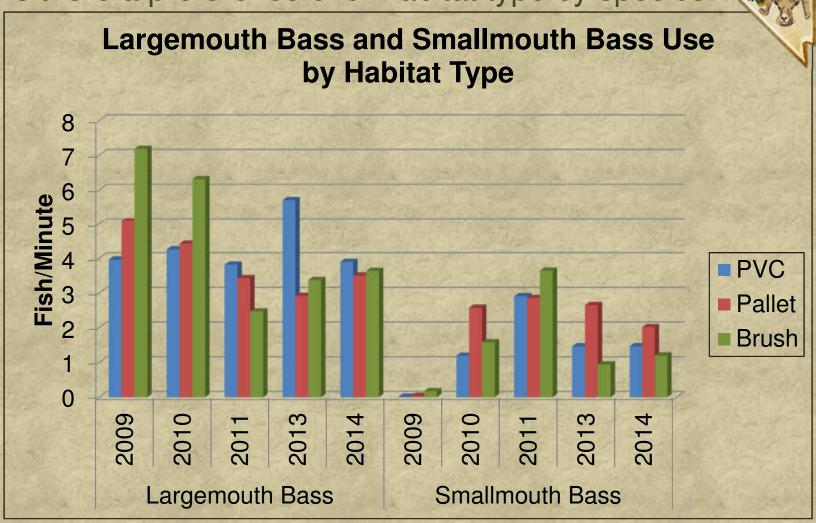

EXPERIENCE NEVADA'S WILDLIFE

Poly Shrubs

EXPERIENCE NEVADA'S WILDLIFE

Is there a preference over habitat type by species?

EXPERIENCE NEVADA'S WILDLIFE