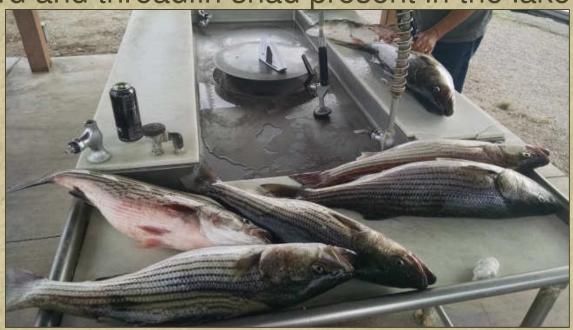

## **Observations from surveys**

- When there is a thermocline present fish only use habitat that is above it not below
- Water visibility never cleared up from fall algae spike
- Striped bass observed and captured during surveys
- Gizzard and threadfin shad present in the lake