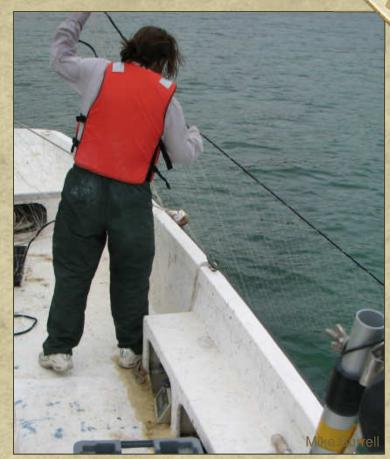

en there is a thermocline present fish only use habitat that is above it not below
- Water visibility never cleared up from fall algae spike
- Striped bass observed and captured during surveys
- Gizzard and threadfin shad present in the lake



# **Acknowledgements**

- Arizona Game and Fish
- National Park Service
- Bureau of Reclamation
  - MSCP Fisheries Group
- Arizona State Prison
- Numerous Volunteers



#### **Nevada Department of Wildlife**



## **Lake Mohave Annual Sport Fish Surveys**

Mitch Urban Lake Mohave Biologist 2015 C.R.A.B. Meeting

# **2014 Accomplishments**

- Cooperation by NDOW, AGF, NPS, USBR, and USFWS
- 11<sup>th</sup> year using AGF protocols
- Gill Netting
  - 49 net-nights
  - 758 hours of netting
- Electroshocking
  - 16 coves
  - 243 minutes of switch time



# **Gill Netting Results**



# **Gill Netting Results**



# **Gill Netting Results**



## **Electro-shocking Results**



# **Electro-shocking Results**