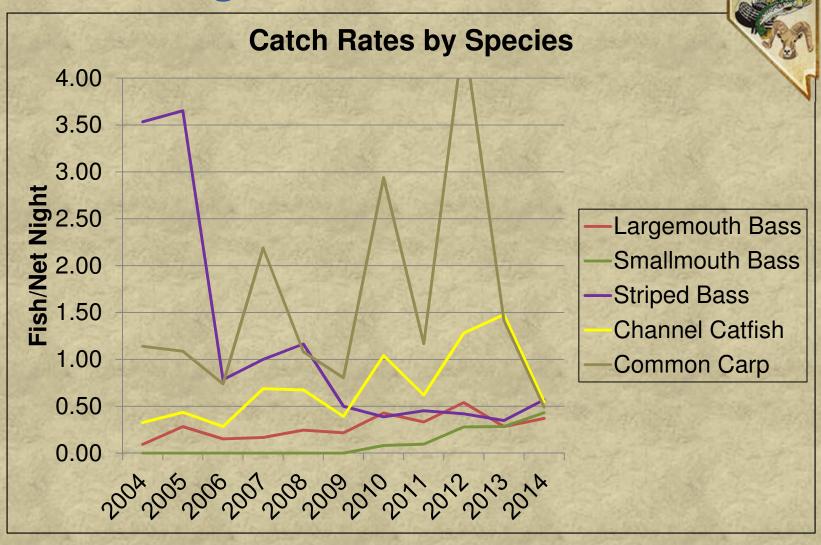

is above it not below
- Water visibility never cleared up from fall algae spike
- Striped bass observed and captured during surveys
- Gizzard and threadfin shad present in the lake



# **Acknowledgements**

- Arizona Game and Fish
- National Park Service
- Bureau of Reclamation
  - MSCP Fisheries Group
- Arizona State Prison
- Numerous Volunteers



#### **Nevada Department of Wildlife**



## **Lake Mohave Annual Sport Fish Surveys**

Mitch Urban Lake Mohave Biologist 2015 C.R.A.B. Meeting

# **2014 Accomplishments**

- Cooperation by NDOW, AGF, NPS, USBR, and USFWS
- 11<sup>th</sup> year using AGF protocols
- Gill Netting
  - 49 net-nights
  - 758 hours of netting
- Electroshocking
  - 16 coves
  - 243 minutes of switch time



# **Gill Netting Results**



# **Gill Netting Results**



# **Gill Netting Results**



## **Electro-shocking Results**



# **Electro-shocking Results**