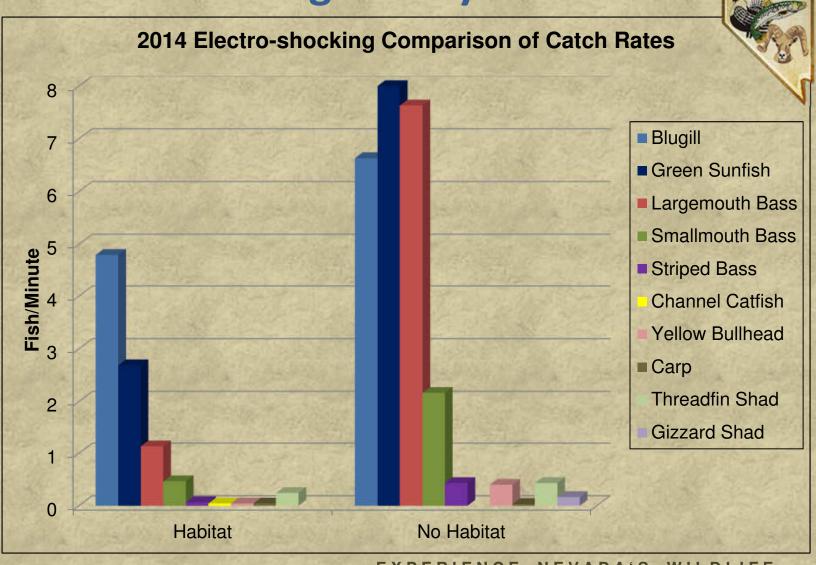

ave Habitat Enhancement Project

Mitch Urban Lake Mohave Biologist 2015 C.R.A.B. Meeting

## **2014 Accomplishments**

Placed 18 PVC structures, 19 poly shrubs
 and 50 brush bundles

- Total To Date
  - 173 assorted brush bundles
  - 96 PVC Structures
  - 88 pallet and brush A-frames
  - 24 pallet structures
  - 24 Poly Shrubs
  - 25 loads of Christmas trees Approx. 625 trees
- 54 SCUBA surveys and 21 snorkel surveys
  - SCUBA surveys every month
  - Snorkel surveys June Nov
- Electro-shocked 3 habitat sites and 2 nonhabitat sites in the fall

EXPERIENCE NEVADA'S WILDLIFE











Poly Shrubs



EXPERIENCE NEVADA'S WILDLIFE



Is there a preference over habitat type by species?



EXPERIENCE NEVADA'S WILDLIFE







## **Snorkel Survey Results**



# **Electro-shocking Survey Results**



# **Electro-shocking Survey Results**



# **Electro-shocking Survey Results**



## **Observations from surveys**

- When there is a thermocline present fish only use habitat that is above it not below
- Water visibility never cleared up from fall algae spike
- Striped bass observed and captured during surveys
- Gizzard and threadfin shad present in the lake



# **Acknowledgements**

- Arizona Game and Fish
- National Park Service
- Bureau of Reclamation
  - MSCP Fisheries Group
- Arizona State Prison
- Numerous Volunteers



#### **Nevada Department of Wildlife**



## **Lake Mohave Annual Sport Fish Surveys**

Mitch Urban Lake Mohave Biologist 2015 C.R.A.B. Meeting

# **2014 Accomplishments**

- Cooperation by NDOW, AGF, NPS, USBR, and USFWS
- 11<sup>th</sup> year using AGF protocols