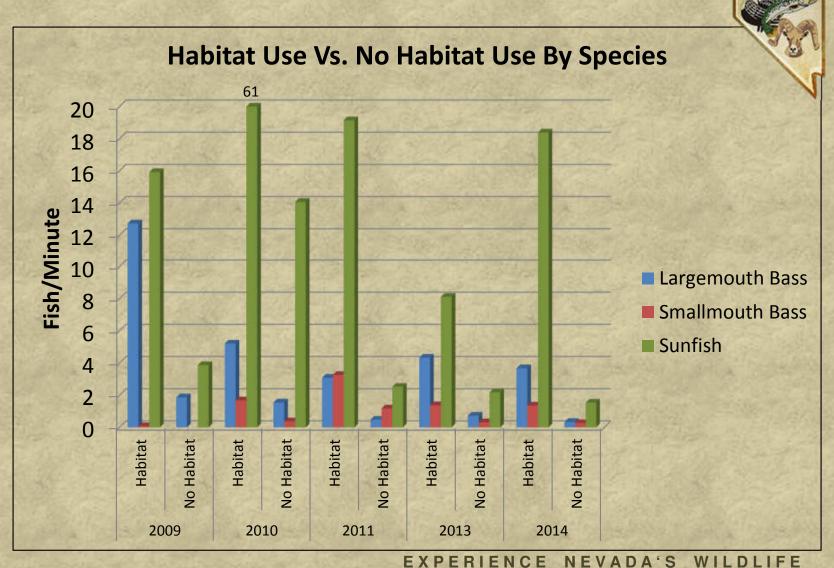

EXPERIENCE NEVADA'S WILDLIFE

Poly Shrubs

EXPERIENCE NEVADA'S WILDLIFE

Is there a preference over habitat type by species?

EXPERIENCE NEVADA'S WILDLIFE

# **Electro-shocking Survey Results**