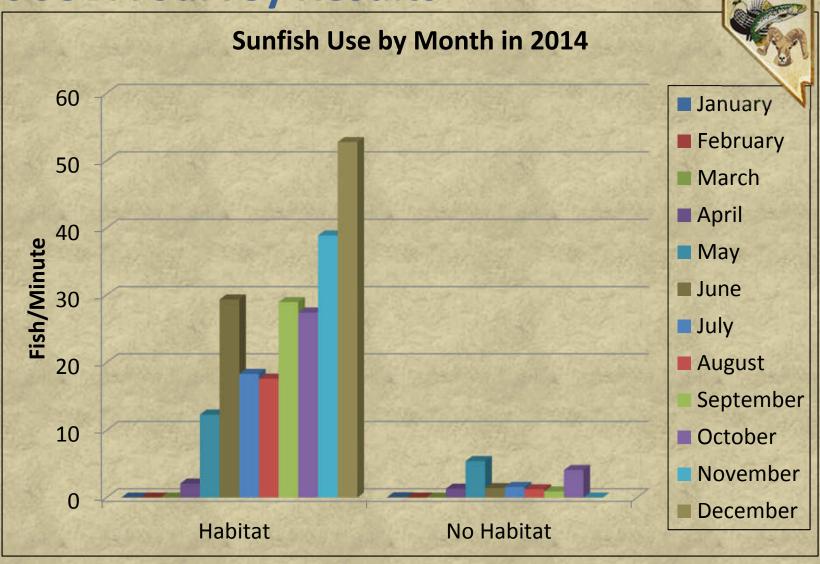

#### **Nevada Department of Wildlife**



# Lake Mohave Habitat Enhancement Project

Mitch Urban Lake Mohave Biologist 2015 C.R.A.B. Meeting

## **2014 Accomplishments**

Placed 18 PVC structures, 19 poly shrubs
 and 50 brush bundles

- Total To Date
  - 173 assorted brush bundles
  - 96 PVC Structures
  - 88 pallet and brush A-frames
  - 24 pallet structures
  - 24 Poly Shrubs
  - 25 loads of Christmas trees Approx. 625 trees
- 54 SCUBA surveys and 21 snorkel surveys
  - SCUBA surveys every month
  - Snorkel surveys June Nov
- Electro-shocked 3 habitat sites and 2 nonhabitat sites in the fall

EXPERIENCE NEVADA'S WILDLIFE











Poly Shrubs



EXPERIENCE NEVADA'S WILDLIFE



Is there a preference over habitat type by species?



EXPERIENCE NEVADA'S WILDLIFE







## **Snorkel Survey Results**



# **Electro-shocking Survey Results**



# **Electro-shocking Survey Results**



# **Electro-shocking Survey Results**



## **Observations from surveys**

- When there is a thermocline present fish only use habitat that is above it not below
- Water visibility never cleared up from fall algae spike
- Striped bass observed and captured during surveys
- Gizzard and threadfin shad present in the lake



# **Acknowledgements**

- Arizona Game and Fish
- National Park Service
- Bureau of Reclamation
  - MSCP Fisheries Group
- Arizona State Prison
- Numerous Volunteers



#### **Nevada Department of Wildlife**



## **Lake Mohave Annual Sport Fish Surveys**

Mitch Urban Lake Mohave Biologist 2015 C.R.A.B. Meeting

# **2014 Accomplishments**

- Cooperation by