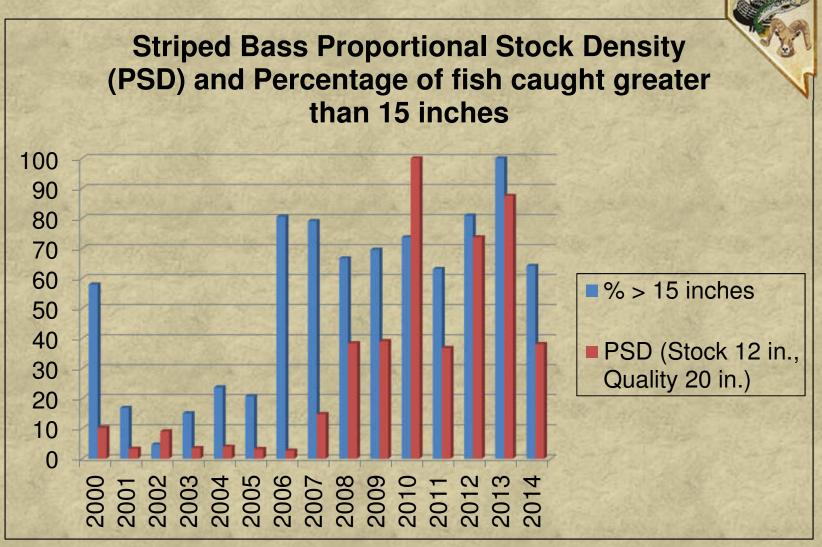

visibility never cleared up from fall algae spike
- Striped bass observed and captured during surveys
- Gizzard and threadfin shad present in the lake



# **Acknowledgements**

- Arizona Game and Fish
- National Park Service
- Bureau of Reclamation
  - MSCP Fisheries Group
- Arizona State Prison
- Numerous Volunteers



#### **Nevada Department of Wildlife**



## **Lake Mohave Annual Sport Fish Surveys**

Mitch Urban Lake Mohave Biologist 2015 C.R.A.B. Meeting

# **2014 Accomplishments**

- Cooperation by NDOW, AGF, NPS, USBR, and USFWS
- 11<sup>th</sup> year using AGF protocols
- Gill Netting
  - 49 net-nights
  - 758 hours of netting
- Electroshocking
  - 16 coves
  - 243 minutes of switch time



# **Gill Netting Results**



# **Gill Netting Results**



# **Gill Netting Results**



## **Electro-shocking Results**



# **Electro-shocking Results**