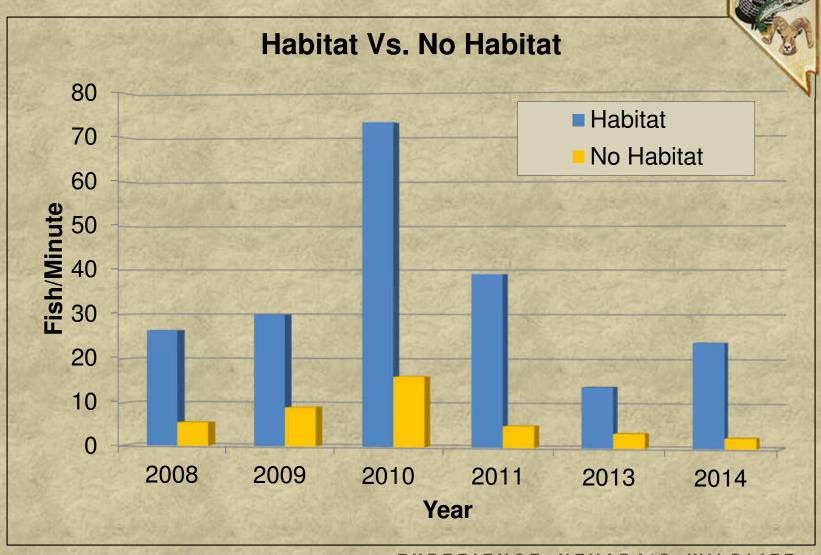

EXPERIENCE NEVADA'S WILDLIFE

Poly Shrubs

EXPERIENCE NEVADA'S WILDLIFE

Is there a preference over habitat type by species?

EXPERIENCE NEVADA'S WILDLIFE

# **Electro-shocking Survey Results**