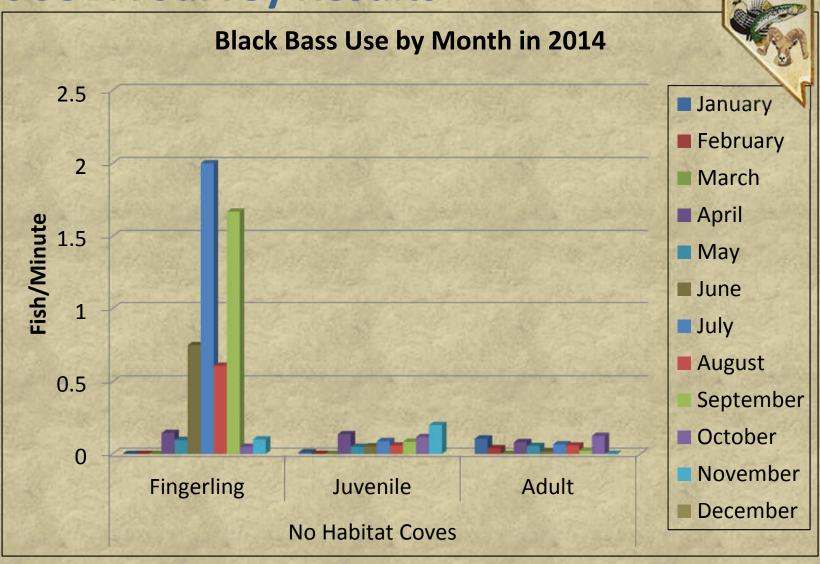

#### **Nevada Department of Wildlife**



# Lake Mohave Habitat Enhancement Project

Mitch Urban Lake Mohave Biologist 2015 C.R.A.B. Meeting

## **2014 Accomplishments**

Placed 18 PVC structures, 19 poly shrubs
 and 50 brush bundles

- Total To Date
  - 173 assorted brush bundles
  - 96 PVC Structures
  - 88 pallet and brush A-frames
  - 24 pallet structures
  - 24 Poly Shrubs
  - 25 loads of Christmas trees Approx. 625 trees
- 54 SCUBA surveys and 21 snorkel surveys
  - SCUBA surveys every month
  - Snorkel surveys June Nov
- Electro-shocked 3 habitat sites and 2 nonhabitat sites in the fall

EXPERIENCE NEVADA'S WILDLIFE











Poly Shrubs



EXPERIENCE NEVADA'S WILDLIFE



Is there a preference over habitat type by species?



EXPERIENCE NEVADA'S WILDLIFE







## **Snorkel Survey Results**



# **Electro-shocking Survey Results**



# **Electro-shocking Survey Results**



# **Electro-shocking Survey Results**



## **Observations from surveys**

- When there is a thermocline present fish only use habitat that is above it not below
- Water visibility never cleared up from fall algae spike
- Striped bass observed and captured during surveys
- Gizzard and threadfin shad present in the lake



# **Acknowledgements**

- Arizona Game and Fish
- National Park Service
- Bureau of Reclamation
  - MSCP Fisheries Group
- Arizona State Prison
- Numerous Volunteers



#### **Nevada Department of Wildlife**



## **Lake Mohave Annual Sport Fish Surveys**

Mitch Urban Lake Mohave Biologist 2015 C.R.A.B. Meeting

# **2014 Accomplishments**

- Cooperation b