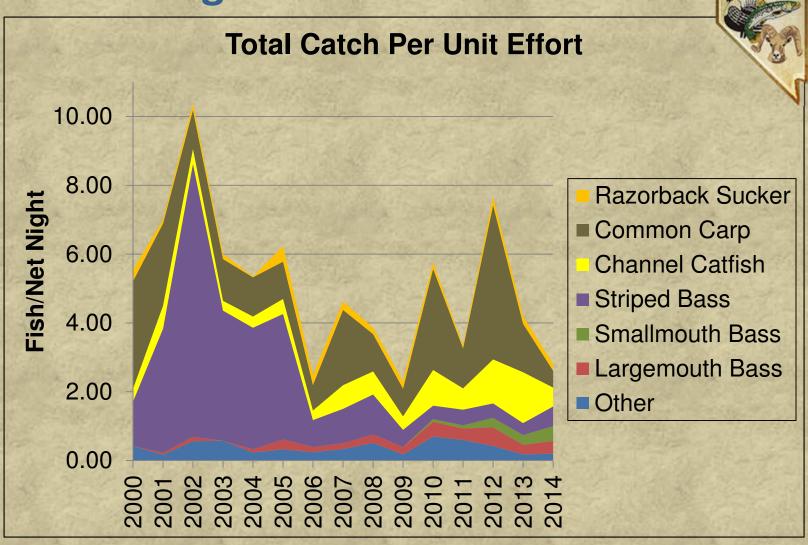

ent fish only use habitat that is above it not below
- Water visibility never cleared up from fall algae spike
- Striped bass observed and captured during surveys
- Gizzard and threadfin shad present in the lake



# **Acknowledgements**

- Arizona Game and Fish
- National Park Service
- Bureau of Reclamation
  - MSCP Fisheries Group
- Arizona State Prison
- Numerous Volunteers



#### **Nevada Department of Wildlife**



## **Lake Mohave Annual Sport Fish Surveys**

Mitch Urban Lake Mohave Biologist 2015 C.R.A.B. Meeting

# **2014 Accomplishments**

- Cooperation by NDOW, AGF, NPS, USBR, and USFWS
- 11<sup>th</sup> year using AGF protocols
- Gill Netting
  - 49 net-nights
  - 758 hours of netting
- Electroshocking
  - 16 coves
  - 243 minutes of switch time



# **Gill Netting Results**



# **Gill Netting Results**



# **Gill Netting Results**



## **Electro-shocking Results**



# **Electro-shocking Results**