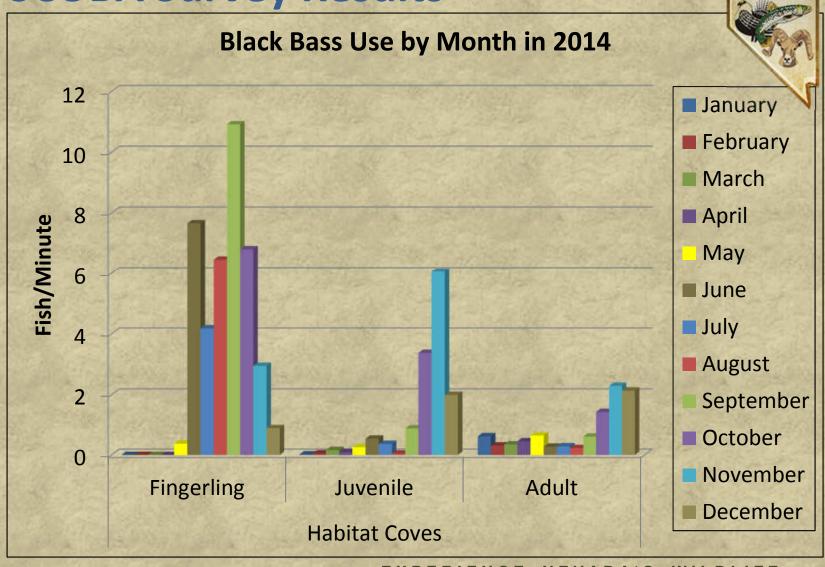

#### **Nevada Department of Wildlife**



# Lake Mohave Habitat Enhancement Project

Mitch Urban Lake Mohave Biologist 2015 C.R.A.B. Meeting

## **2014 Accomplishments**

Placed 18 PVC structures, 19 poly shrubs
 and 50 brush bundles

- Total To Date
  - 173 assorted brush bundles
  - 96 PVC Structures
  - 88 pallet and brush A-frames
  - 24 pallet structures
  - 24 Poly Shrubs
  - 25 loads of Christmas trees Approx. 625 trees
- 54 SCUBA surveys and 21 snorkel surveys
  - SCUBA surveys every month
  - Snorkel surveys June Nov
- Electro-shocked 3 habitat sites and 2 nonhabitat sites in the fall

EXPERIENCE NEVADA'S WILDLIFE











Poly Shrubs



EXPERIENCE NEVADA'S WILDLIFE



Is there a preference over habitat type by species?



EXPERIENCE NEVADA'S WILDLIFE







## **Snorkel Survey Results**



# **Electro-shocking Survey Results**



# **Electro-shocking Survey Results**



# **Electro-shocking Survey Results**



## **Observations from surveys**

- When there is a thermocline present fish only use habitat that is above it not below
- Water visibility never cleared up from fall algae spike
- Striped bass observed and captured during surveys
- Gizzard and threadfin shad present in the lake



# **Acknowledgements**

- Arizona Game and Fish
- National Park Service
- Bureau of Reclamation
  - MSCP Fisheries Group
- Arizona State Prison
- Numerous Volunteers



#### **Nevada Department of Wildlife**



## **Lake Mohave Annual Sport Fish Surveys**

Mitch Urban Lake Mohave Biologist 2015 C.R.A.B. Meeting

# **2014 Accomplishments**

- Cooperation