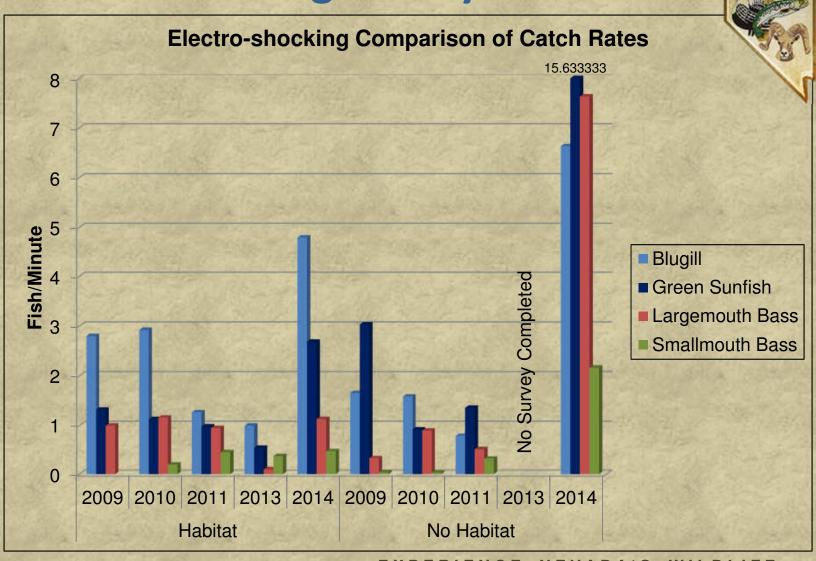

ban Lake Mohave Biologist 2015 C.R.A.B. Meeting

## **2014 Accomplishments**

Placed 18 PVC structures, 19 poly shrubs
 and 50 brush bundles

- Total To Date
  - 173 assorted brush bundles
  - 96 PVC Structures
  - 88 pallet and brush A-frames
  - 24 pallet structures
  - 24 Poly Shrubs
  - 25 loads of Christmas trees Approx. 625 trees
- 54 SCUBA surveys and 21 snorkel surveys
  - SCUBA surveys every month
  - Snorkel surveys June Nov
- Electro-shocked 3 habitat sites and 2 nonhabitat sites in the fall

EXPERIENCE NEVADA'S WILDLIFE











Poly Shrubs



EXPERIENCE NEVADA'S WILDLIFE



Is there a preference over habitat type by species?



EXPERIENCE NEVADA'S WILDLIFE







## **Snorkel Survey Results**



# **Electro-shocking Survey Results**



# **Electro-shocking Survey Results**



# **Electro-shocking Survey Results**



## **Observations from surveys**

- When there is a thermocline present fish only use habitat that is above it not below
- Water visibility never cleared up from fall algae spike
- Striped bass observed and captured during surveys
- Gizzard and threadfin shad present in the lake



# **Acknowledgements**

- Arizona Game and Fish
- National Park Service
- Bureau of Reclamation
  - MSCP Fisheries Group
- Arizona State Prison
- Numerous Volunteers



#### **Nevada Department of Wildlife**



## **Lake Mohave Annual Sport Fish Surveys**

Mitch Urban Lake Mohave Biologist 2015 C.R.A.B. Meeting

# **2014 Accomplishments**

- Cooperation by NDOW, AGF, NPS, USBR, and USFWS
- 11<sup>th</sup> year using AGF protocols
- Gill Netting
  - 49 net-nights
  - 758