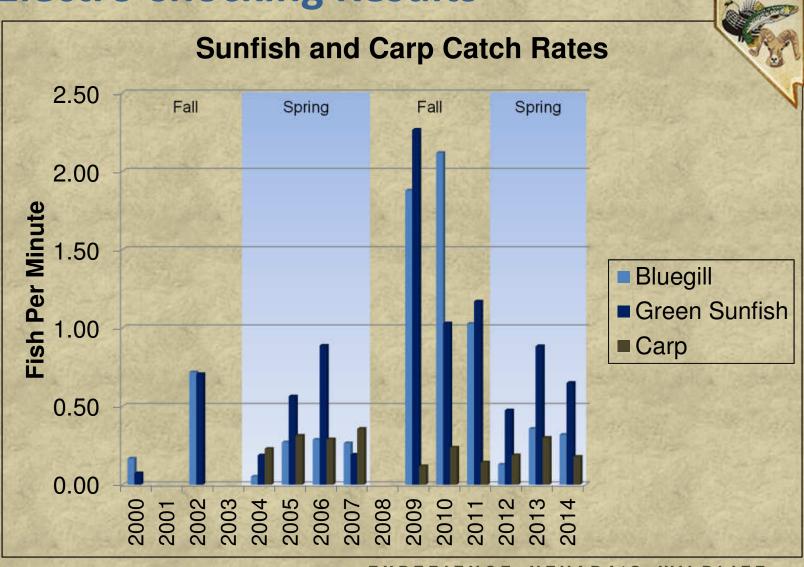

erved and captured during surveys
- Gizzard and threadfin shad present in the lake



# **Acknowledgements**

- Arizona Game and Fish
- National Park Service
- Bureau of Reclamation
  - MSCP Fisheries Group
- Arizona State Prison
- Numerous Volunteers



#### **Nevada Department of Wildlife**



## **Lake Mohave Annual Sport Fish Surveys**

Mitch Urban Lake Mohave Biologist 2015 C.R.A.B. Meeting

# **2014 Accomplishments**

- Cooperation by NDOW, AGF, NPS, USBR, and USFWS
- 11<sup>th</sup> year using AGF protocols
- Gill Netting
  - 49 net-nights
  - 758 hours of netting
- Electroshocking
  - 16 coves
  - 243 minutes of switch time



# **Gill Netting Results**



# **Gill Netting Results**



# **Gill Netting Results**



## **Electro-shocking Results**



# **Electro-shocking Results**