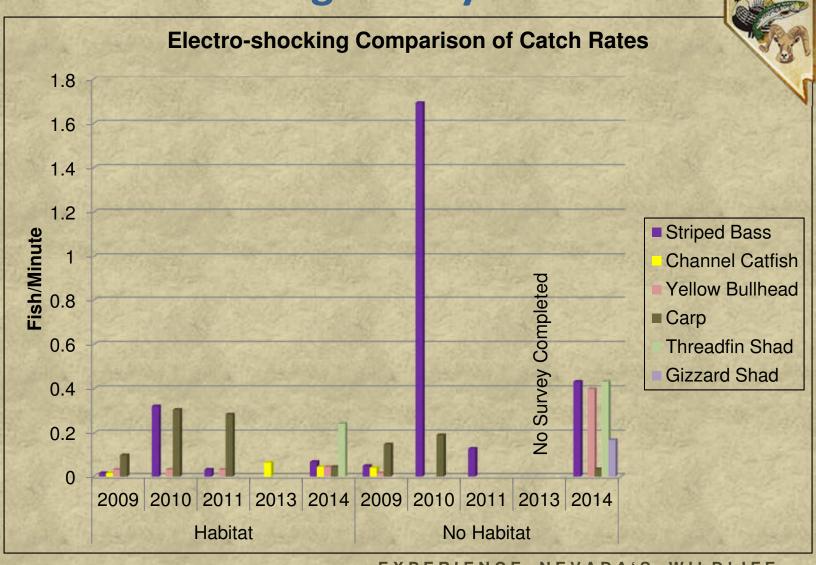

eeting

## **2014 Accomplishments**

Placed 18 PVC structures, 19 poly shrubs
 and 50 brush bundles

- Total To Date
  - 173 assorted brush bundles
  - 96 PVC Structures
  - 88 pallet and brush A-frames
  - 24 pallet structures
  - 24 Poly Shrubs
  - 25 loads of Christmas trees Approx. 625 trees
- 54 SCUBA surveys and 21 snorkel surveys
  - SCUBA surveys every month
  - Snorkel surveys June Nov
- Electro-shocked 3 habitat sites and 2 nonhabitat sites in the fall

EXPERIENCE NEVADA'S WILDLIFE











Poly Shrubs



EXPERIENCE NEVADA'S WILDLIFE



Is there a preference over habitat type by species?



EXPERIENCE NEVADA'S WILDLIFE







## **Snorkel Survey Results**



# **Electro-shocking Survey Results**



# **Electro-shocking Survey Results**



# **Electro-shocking Survey Results**



## **Observations from surveys**

- When there is a thermocline present fish only use habitat that is above it not below
- Water visibility never cleared up from fall algae spike
- Striped bass observed and captured during surveys
- Gizzard and threadfin shad present in the lake



# **Acknowledgements**

- Arizona Game and Fish
- National Park Service
- Bureau of Reclamation
  - MSCP Fisheries Group
- Arizona State Prison
- Numerous Volunteers



#### **Nevada Department of Wildlife**



## **Lake Mohave Annual Sport Fish Surveys**

Mitch Urban Lake Mohave Biologist 2015 C.R.A.B. Meeting

# **2014 Accomplishments**

- Cooperation by NDOW, AGF, NPS, USBR, and USFWS
- 11<sup>th</sup> year using AGF protocols
- Gill Netting
  - 49 net-nights
  - 758 hours of netting
- Electroshocking
  - 1