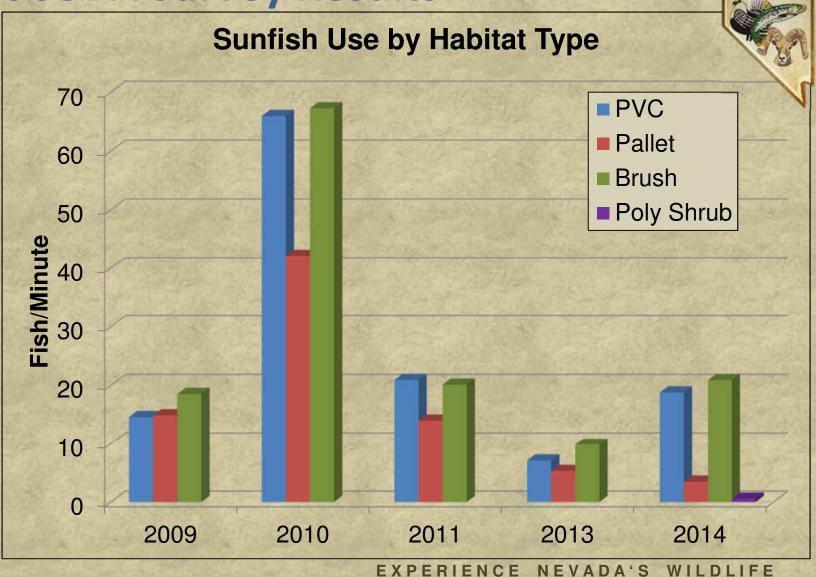

#### **Nevada Department of Wildlife**



# Lake Mohave Habitat Enhancement Project

Mitch Urban Lake Mohave Biologist 2015 C.R.A.B. Meeting

## **2014 Accomplishments**

Placed 18 PVC structures, 19 poly shrubs
 and 50 brush bundles

- Total To Date
  - 173 assorted brush bundles
  - 96 PVC Structures
  - 88 pallet and brush A-frames
  - 24 pallet structures
  - 24 Poly Shrubs
  - 25 loads of Christmas trees Approx. 625 trees
- 54 SCUBA surveys and 21 snorkel surveys
  - SCUBA surveys every month
  - Snorkel surveys June Nov
- Electro-shocked 3 habitat sites and 2 nonhabitat sites in the fall

EXPERIENCE NEVADA'S WILDLIFE











Poly Shrubs



EXPERIENCE NEVADA'S WILDLIFE



Is there a preference over habitat type by species?



EXPERIENCE NEVADA'S WILDLIFE







## **Snorkel Survey Results**



# **Electro-shocking Survey Results**



# **Electro-shocking Survey Results**



# **Electro-shocking Survey Results**



## **Observations from surveys**

- When there is a thermocline present fish only use habitat that is above it not below
- Water visibility never cleared up from fall algae spike
- Striped bass observed and captured during surveys
- Gizzard and threadfin shad present in the lake



# **Acknowledgements**

- Arizona Game and Fish
- National Park Service
- Bureau of Reclamation
  - MSCP Fisheries Group
- Arizona State Prison
- Numerous Volunteers



#### **Nevada Department of Wildlife**



## **Lake Mohave Annual Sport Fish Surveys**

Mitch Urban