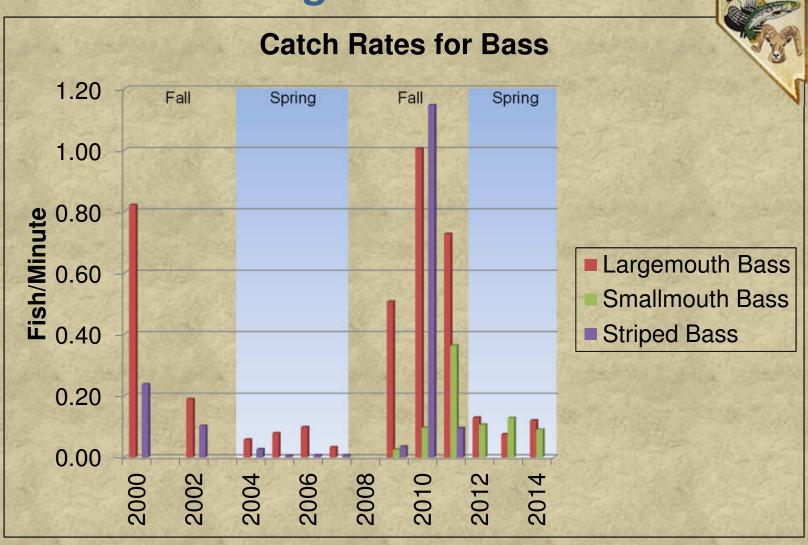

all algae spike
- Striped bass observed and captured during surveys
- Gizzard and threadfin shad present in the lake



# **Acknowledgements**

- Arizona Game and Fish
- National Park Service
- Bureau of Reclamation
  - MSCP Fisheries Group
- Arizona State Prison
- Numerous Volunteers



#### **Nevada Department of Wildlife**



## **Lake Mohave Annual Sport Fish Surveys**

Mitch Urban Lake Mohave Biologist 2015 C.R.A.B. Meeting

# **2014 Accomplishments**

- Cooperation by NDOW, AGF, NPS, USBR, and USFWS
- 11<sup>th</sup> year using AGF protocols
- Gill Netting
  - 49 net-nights
  - 758 hours of netting
- Electroshocking
  - 16 coves
  - 243 minutes of switch time



# **Gill Netting Results**



# **Gill Netting Results**



# **Gill Netting Results**



## **Electro-shocking Results**



# **Electro-shocking Results**