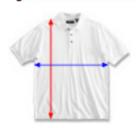

#### garment measurements (inches)

name:

height:

weight:

chest:

waist:

S M L XL 2XL 3XL 4XL

 length
 29
 30
 31
 31.5
 32
 32.5
 33

 width
 20
 22
 24
 26
 28
 30
 32

length

(shoulder seam at collar to bottom hem)

width

(side to side at 1" below the sleeves)