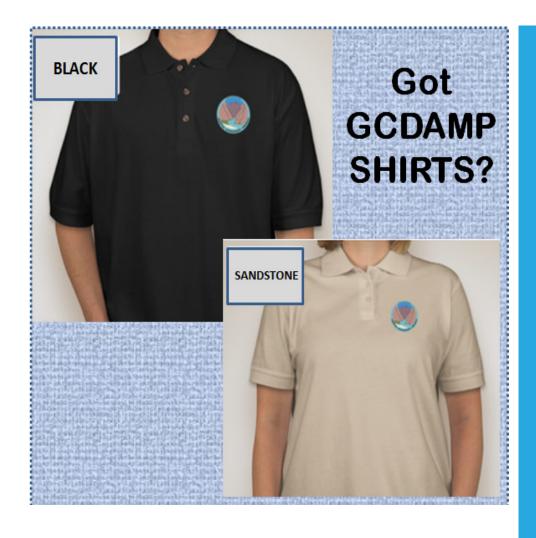

# PROGRAM SHIRTS SIGN UP NOW FOR 2015 ORDER

The Public Outreach Ad-Hoc (POAHG) is making available for purchase GCDAMP shirts.

The Glen Canyon Dam Adaptive Management Program is a unique environmental program that incorporates input from various stakeholders representing multiple river related resources.

Who better to represent the GCDAMP than the Stakeholders

Wear your shirt at TWG & AMWG Meetings

The selected colors are Black & Sandstone

Get your order in soon

Estimate cost around \$20 per shirt