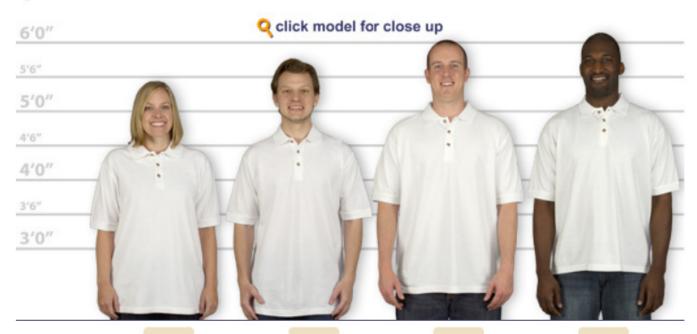

#### garment fit

S

Kate 5'5" 135 lbs 35" 27.5" M

Jeremy 5'8" 162 lbs 40" 33" L

Matt 6'1" 200 lbs 41.5" 36.5" XL

Damien 6'2" 210 lbs 40" 38"